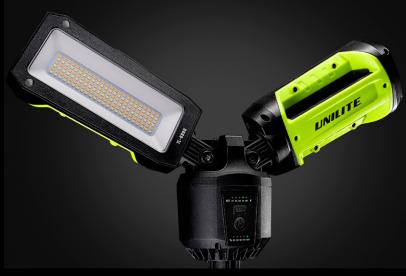

## TL-6000 SUPER TOUGH TRIPOD LIGHT

- Ultra bright 6000 lumen 6500K SMD LEDs
- Multiple colour temperatures CCT: 2700k / 3500k / 4500k / 5500k / 6500k
- Dual Power rechargeable and mains powered
- 2 Independent heads fold-out 90° and pivot 330° for light direction where its required
- Super tough heavy duty nylon, polycarbonate & aluminium construction
- Quick release set-up & fold for rapid deployment/ pack up
- Extends to 2.24m & folds down to 1.2m
- Memory switch remembers last mode used
- IP65 dust & water resistant
- IK07 shock proof and 2m drop resistant
- High capacity 14.8V 5200mAh Li-ion battery
- 5 x Battery level and charging indicators
- Mains 20V 1.1A multi-country charger/power lead included (inc UK, EU, US & AU adaptors)
- Quick 4.5 hour charge time