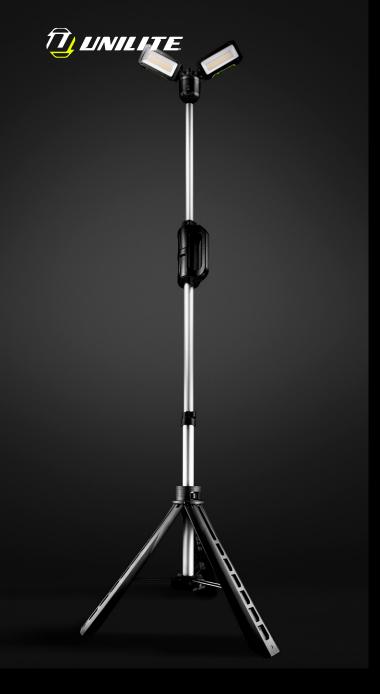

## TL-6000 SUPER TOUGH TRIPOD LIGHT

- Ultra bright 6000 lumen 6500K SMD LEDs
- Multiple colour temperatures CCT: 2700k / 3500k / 4500k / 5500k / 6500k
- Dual Power rechargeable and mains powered
- 2 Independent heads fold-out 90° and pivot 330° for light direction where its required
- Super tough heavy duty nylon, polycarbonate & aluminium construction
- Quick release set-up & fold for rapid deployment/ pack up
- Extends to 2.24m & folds down to 1.2m
- Memory switch remembers last mode used
- IP65 dust & water resistant
- IK07 shock proof and 2m drop resistant
- High capacity 14.8V 5200mAh Li-ion battery
- 5 x Battery level and charging indicators
- Mains 20V 1.1A multi-country charger/power lead included (inc UK, EU, US & AU adaptors)
- Quick 4.5 hour charge time

**BATTERY** 14.8v 5200mAh Li-ion

WEIGHT 4400g

**DIMENSIONS** Folded: W 142 x H 1200 x D 142mm

LUMEN 6000LM | RUNTIME 2-16H | BEAM 64M | IP RATING IP65/IK07

WWW.UNILITE.CO.UK #BUILT TOUGH