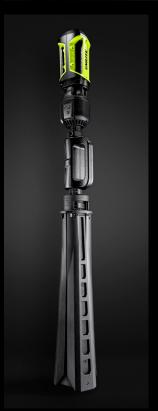

## TL-6000 SUPER TOUGH TRIPOD LIGHT

- Ultra bright 6000 lumen 6500K SMD LEDs
- Multiple colour temperatures CCT: 2700k / 3500k / 4500k / 5500k / 6500k
- Dual Power rechargeable and mains powered
- 2 Independent heads fold-out 90° and pivot 330° for light direction where its required
- Super tough heavy duty nylon, polycarbonate & aluminium construction
- Quick release set-up & fold for rapid deployment/ pack up
- Extends to 2.24m & folds down to 1.2m
- Memory switch remembers last mode used
- IP65 dust & water resistant
- IK07 shock proof and 2m drop resistant
- High capacity 14.8V 5200mAh Li-ion battery
- 5 x Battery level and charging indicators
- Mains 20V 1.1A multi-country charger/power lead included (inc UK, EU, US & AU adaptors)
- Quick 4.5 hour charge time

**BATTERY** 14.8v 5200mAh Li-ion

WEIGHT 4400g

**DIMENSIONS** Folded: W 142 x H 1200 x D 142mm

LUMEN 6000LM | RUNTIME 2-16H | BEAM 64M | IP RATING IP65/IK07

WWW.UNILITE.CO.UK #BUILT TOUGH