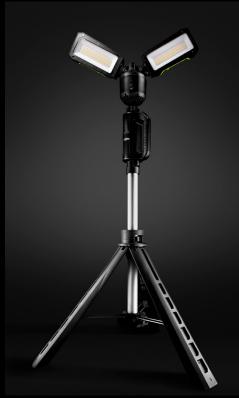

## TL-6000 SUPER TOUGH TRIPOD LIGHT

- Ultra bright 6000 lumen 6500K SMD LEDs
- Multiple colour temperatures CCT: 2700k / 3500k / 4500k / 5500k / 6500k
- Dual Power rechargeable and mains powered
- 2 Independent heads fold-out 90° and pivot 330° for light direction where its required
- Super tough heavy duty nylon, polycarbonate & aluminium construction
- Quick release set-up & fold for rapid deployment/ pack up
- Extends to 2.24m & folds down to 1.2m
- Memory switch remembers last mode used
- IP65 dust & water resistant
- IK07 shock proof and 2m drop resistant
- High capacity 14.8V 5200mAh Li-ion battery
- 5 x Battery level and charging indicators
- Mains 20V 1.1A multi-country charger/power lead included (inc UK, EU, US & AU adaptors)
- Quick 4.5 hour charge time

**BATTERY** 14.8v 5200mAh Li-ion

WEIGHT 4400g

**DIMENSIONS** Folded: W 142 x H 1200 x D 142mm

LUMEN 6000LM | RUNTIME 2-16H | BEAM 64M | IP RATING IP65/IK07

WWW.UNILITE.CO.UK #BUILT TOUGH