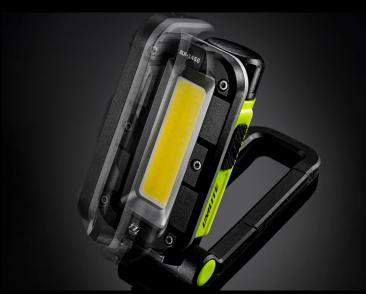

## SLR-1450 | COMPACT WORK LIGHT

- 1450 lumen white COB LED, 6500k
- With 150 lumen 6500k white LED flashlight
- Plus 45 lumen Red and Red flash modes
- Powerful 'LG' 3.7v 5000mAh 21700 Li-ion battery ■
- Super tough copolymer and aluminium construction
- 180° rotating handle/stand with carabiner snap
- Strong magnets within the stand

**BATTERY** 3.7v 5000mAh 21700 Li-ion

WEIGHT 288g

**DIMENSIONS** folded H 122.5 x W 50.5 x D 50.5mm

extended H 219 x W 50.5 x D 50mm

- Glow-in-the-dark strip for extra visibility
- Battery level and charging indicators
- Faster 2A USB-C charging 3 hour charge time
- 1m high quality USB-C cable included
- Battery can be removed so a convenient spare can be kept at hand
- 21700 battery has its own USB-C port so is easily charged out of the lamp

LUMEN 1450LM | RUNTIME 3-90H | BEAM 53M | IP RATING IPX5

WWW.UNILITE.CO.UK #BUILT TOUGH