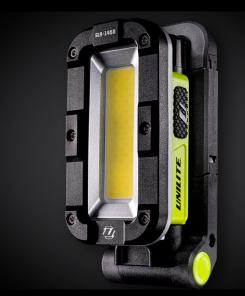

## SLR-1450 | COMPACT WORK LIGHT

- 1450 lumen white COB LED, 6500k
- With 150 lumen 6500k white LED flashlight
- Plus 45 lumen Red and Red flash modes
- Powerful 'LG' 3.7v 5000mAh 21700 Li-ion battery ■
- Super tough copolymer and aluminium construction
- 180° rotating handle/stand with carabiner snap
- Strong magnets within the stand

**BATTERY** 3.7v 5000mAh 21700 Li-ion

WEIGHT 288g

**DIMENSIONS** folded H 122.5 x W 50.5 x D 50.5mm

extended H 219 x W 50.5 x D 50mm

- Glow-in-the-dark strip for extra visibility
- Battery level and charging indicators
- Faster 2A USB-C charging 3 hour charge time
- 1m high quality USB-C cable included
- Battery can be removed so a convenient spare can be kept at hand
- 21700 battery has its own USB-C port so is easily charged out of the lamp

LUMEN 1450LM | RUNTIME 3-90H | BEAM 53M | IP RATING IPX5

WWW.UNILITE.CO.UK #BUILT TOUGH