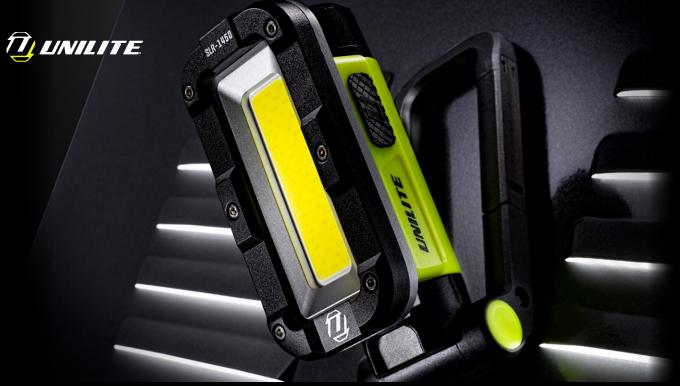

## SLR-1450 | COMPACT WORK LIGHT

- 1450 lumen white COB LED, 6500k
- With 150 lumen 6500k white LED flashlight
- Plus 45 lumen Red and Red flash modes
- Powerful 'LG' 3.7v 5000mAh 21700 Li-ion battery ■
- Super tough copolymer and aluminium construction
- 180° rotating handle/stand with carabiner snap
- Strong magnets within the stand

**BATTERY** 3.7v 5000mAh 21700 Li-ion

WEIGHT 288g

**DIMENSIONS** folded H 122.5 x W 50.5 x D 50.5mm

extended H 219 x W 50.5 x D 50mm

- Glow-in-the-dark strip for extra visibility
- Battery level and charging indicators
- Faster 2A USB-C charging 3 hour charge time
- 1m high quality USB-C cable included
- Battery can be removed so a convenient spare can be kept at hand
- 21700 battery has its own USB-C port so is easily charged out of the lamp

LUMEN 1450LM | RUNTIME 3-90H | BEAM 53M | IP RATING IPX5

WWW.UNILITE.CO.UK #BUILT TOUGH