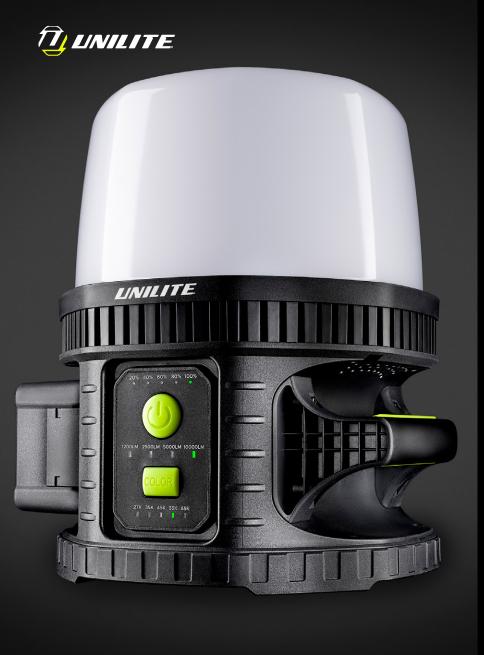

## MTB-10000 | MULTI BATTERY 360 SITE LIGHT

- Ultra bright 10000 lumen 6500K SMD LEDs
- Multiple colour temperatures CCT: 2700k / 3500k / 4500k / 5500k / 6500k
- Takes up to 20V 6.0Ah batteries from Milwaukee, De Walt, Makita & Metabo - 4 adapters included
- Secure battery compartment cover (note: larger 5.5Ah-6.0Ah batteries may need to be used without cover)
- Super tough heavy duty nylon & polycarbonate construction
- Milky diffuser lens for even light dispersion
- Easy carry rubber grip handle

**BATTERY** Not included, bare tool

WEIGHT 3650g

**DIMENSIONS** W 278 x H 256 x D 333mm

- Concealed fold-out ultra tough steel hanging hook in base
- 2 screw holes in base for attaching magnets
- IP65 Dust & water resistant
- Heavy duty IK08 Shock proof
- Smart Memory Switch remember last mode used
- 5 x Battery level & charging indicators
- Unilite 14.8V 5.2Ah battery available to purchase separately