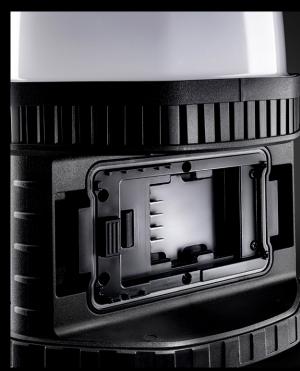

## MTB-10000 | MULTI BATTERY 360 SITE LIGHT

- Ultra bright 10000 lumen 6500K SMD LEDs
- Multiple colour temperatures CCT: 2700k / 3500k / 4500k / 5500k / 6500k
- Takes up to 20V 6.0Ah batteries from Milwaukee, De Walt, Makita & Metabo - 4 adapters included
- Secure battery compartment cover (note: larger 5.5Ah-6.0Ah batteries may need to be used without cover)
- Super tough heavy duty nylon & polycarbonate construction
- Milky diffuser lens for even light dispersion
- Easy carry rubber grip handle

**BATTERY** Not included, bare tool

WEIGHT 3650g

**DIMENSIONS** W 278 x H 256 x D 333mm

- Concealed fold-out ultra tough steel hanging hook in base
- 2 screw holes in base for attaching magnets
- IP65 Dust & water resistant
- Heavy duty IK08 Shock proof
- Smart Memory Switch remember last mode used
- 5 x Battery level & charging indicators
- Unilite 14.8V 5.2Ah battery available to purchase separately