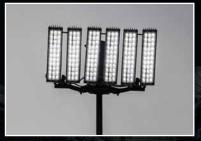

360° area flood lighting

Directional area flood lighting

Adjustable light anywhere between 180° and 360°

- Compact to fit multiple units in the back of a car or van to transport and easy to store
- Ultra Lightweight 23kg total system weight split into 3 easy to carry modules
- Stability Safety System allows on site materials to be used to optimise stability
- Fully dimmable for control of light output and run-time when using optional battery generator
- Directional or 360° head deployment. Put the maximum amount of light where you need it
- Flexible & robust to cope with almost any remote lighting application

### Individual, fully adjustable light heads

Allows light to be adjusted to suit any application including a 360° light pattern.