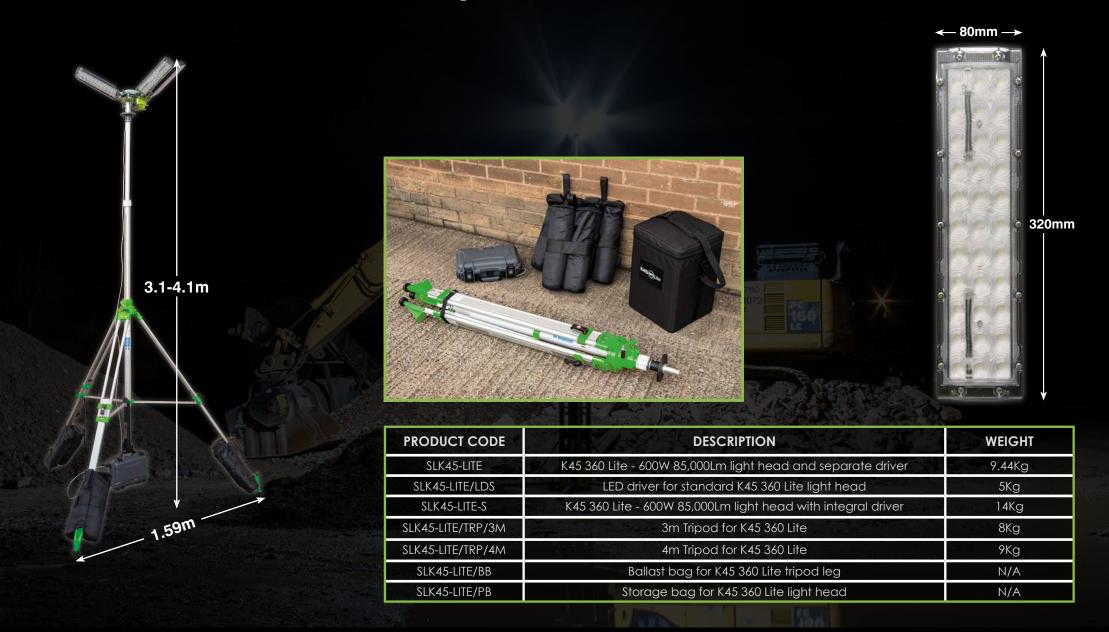

#### **Ultra Lightweight**

23kg total system weight split into 3 easy to carry modules. Can be carried safely by one person.

## Technical Specifications

## Accessories