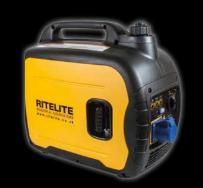

### **GENERATORS**

We offer a choice of two generators which are ideal for use with our K45 mobile lighting towers. Both are portable, efficient to run with low carbon emissions, and low noise levels.

#### 1.6 KW

- Rated output: 1.6 KW
- Fuel Capacity: 4.2 litre
- Running time: up to 5 hours\*
- Rated voltage: 110 or 230V
- Noise levels: 61 dBA
- Dimensions: 499 x 285 x 455mm
- Weight: 21Kg

How many K45 360 Lite's will the 1.6KW generator supply? 2 x K45 360 Lite LED lighting systems

#### 3.0 KW

- Rated output: 3.0 KW
- Fuel Capacity: 10 litre
- Running time: up to 10 hours\*
- Rated voltage: 230V
- Noise levels: 65 dBA
- Dimensions: 578 x 440 x 510mm
- Weight: 45Kg

How many K45 360 Lite's will the 3.0KW generator supply? 4 x K45 360 Lite LED lighting systems