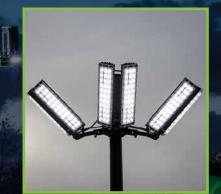

### Individual, fully adjustable light heads

Allows light to be adjusted to suit any application including a 360° light pattern.

### Maximum usable light in any application

Industry leading triple light head design & Ritelite light management system.

360° area flood lighting

Directional area flood lighting

Adjustable light anywhere between 180° and 360°

- Compact to fit multiple units in the back of a car or van to transport and easy to store
- Ultra Lightweight 23kg total system weight split into 3 easy to carry modules
- Stability Safety System allows on site materials to be used to optimise stability
- Fully dimmable for control of light output and run-time when using optional battery generator
- Directional or 360° head deployment. Put the maximum amount of light where you need it
- Flexible & robust to cope with almost any remote lighting application