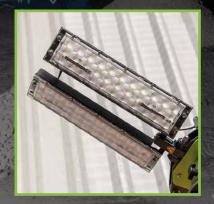

### Built-in light level control

To enable light levels to be adjusted to assist operator setup and reduce power consumption when lower light levels. Provides sufficient light for the task required also allows optimum control of light output and run-time when using the optional mobile 110V & 230V battery powered generators.