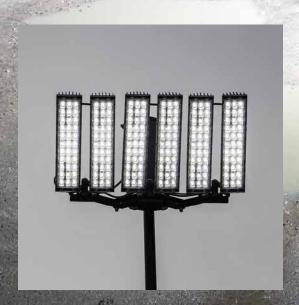

## POWER • CONTROL • PERFORMANCE Up to 85,000 lumens output from three adjustable LED light heads

LIGHT UP YOUR WORK SITE AND NOT THE SKY!! THE K45-LITE PUTS MORE LIGHT WHERE YOU NEED IT – FIND OUT WHY!

360° area flood lighting

Directional area flood lighting

Adjustable light anywhere between 180° and 360°

- Compact to fit multiple units in the back of a car or van to transport and easy to store
- Ultra Lightweight 23kg total system weight split into 3 easy to carry modules
- Stability Safety System allows on site materials to be used to optimise stability
- Fully dimmable for control of light output and run-time when using optional battery generator
- Directional or 360° head deployment. Put the maximum amount of light where you need it
- Flexible & robust to cope with almost any remote lighting application

### Individual, fully adjustable light heads

Allows light to be adjusted to suit any application including a 360° light pattern.