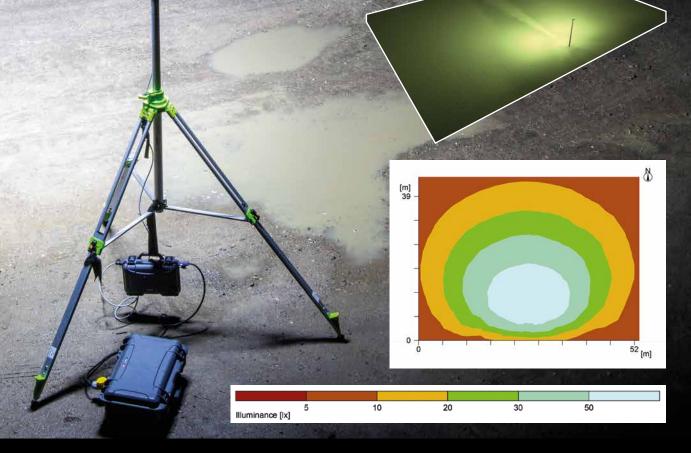

## 360 Degree Area Lighting

For applications where multi-directional lighting is required Average 20 lux over 3552 m<sup>2</sup>

# Directional area lighting

For industrial applications

Average 20 lux over 2028 m²