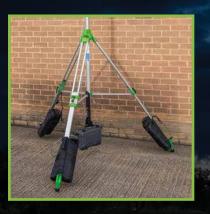

### Independently adjustable legs

Rapid to deploy, independently adjustable legs.

Designed to enable maximum stability in all typical work site deployment conditions.

### Stability Safety System

Safety Stability System – specially engineered, highly robust, lightweight tripods with additional flexible ballast bag system allows on site materials to be used to optimise stability without adding unnecessary weight when carrying to site.

### **BALLAST BAGS**

A set of three ballast bags which can be attached to the legs of the tripod, increasing the stability of the unit. Add ballast of your choice.