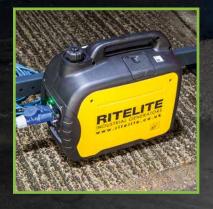

### Individual, fully adjustable light heads

Allows light to be adjusted to suit any application including a 360° light pattern.

### Maximum usable light in any application

Industry leading triple light head design & Ritelite light management system.