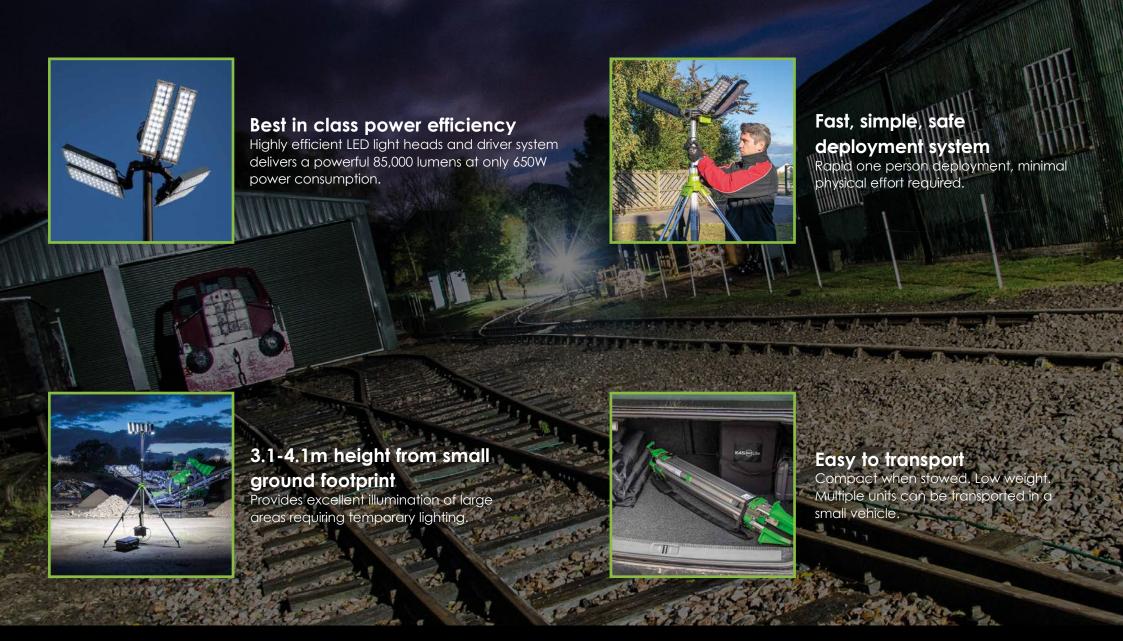

### **GENERATORS**

We offer a choice of two generators which are ideal for use with our K45 mobile lighting towers. Both are portable, efficient to run with low carbon emissions, and low noise levels.

#### 1.6 KW

- Rated output: 1.6 KW
- Fuel Capacity: 4.2 litre
- Running time: up to 5 hours\*
- Rated voltage: 110 or 230V
- Noise levels: 61 dBA
- Dimensions: 499 x 285 x 455mm
- Weight: 21Kg

How many K45 360 Lite's will the 1.6KW generator supply? 2 x K45 360 Lite LED lighting systems

#### 3.0 KW

- Rated output: 3.0 KW
- Fuel Capacity: 10 litre
- Running time: up to 10 hours\*
- Rated voltage: 230V
- Noise levels: 65 dBA
- Dimensions: 578 x 440 x 510mm
- Weight: 45Kg

How many K45 360 Lite's will the 3.0KW generator supply? 4 x K45 360 Lite LED lighting systems