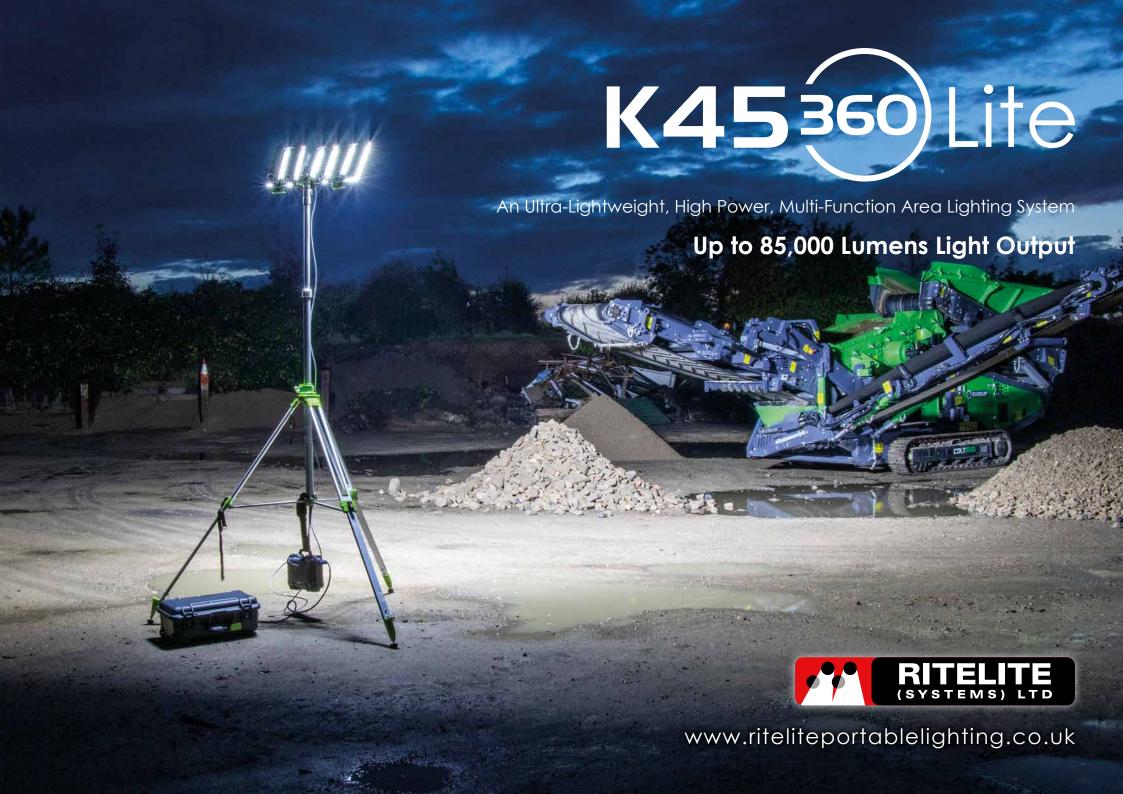

# Directional area lighting

For industrial applications

Average 20 lux over 2028 m²