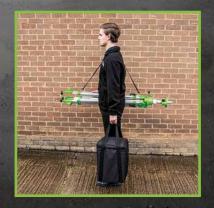

#### **Ultra Lightweight**

23kg total system weight split into 3 easy to carry modules. Can be carried safely by one person.

The K45 360 Lite is the easiest and safest product to operate in its class