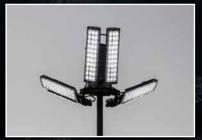

## 360 Degree Area Lighting

For applications where multi-directional lighting is required Average 20 lux over 3552 m<sup>2</sup>