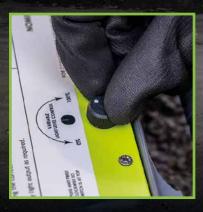

### Built-in light level control

To enable light levels to be adjusted to assist operator setup and reduce power consumption when lower light levels. Provides sufficient light for the task required also allows optimum control of light output and run-time when using the optional mobile 110V & 230V battery powered generators.