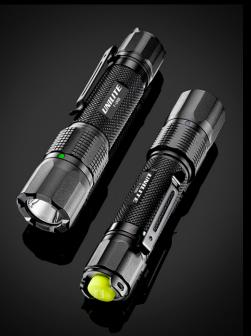

## F-1400 DUAL POWER ALUMINIUM FLASHLIGHT

- High quality 1400 lumen white LED, 6500k
- Hard anodized die cast matte aluminium body
- Tactical rubberised tail switch
- 4 light modes and 8Hz defence strobe
- Flawless smooth reflector for long distance beam Can also work with 2 x CR123A lithium batteries
- IP68 dust and waterproof 1m submersible
- Impact resistant to 2m
- Built-in concealed USB-C charging port
- Battery level and charging indicator LED

- Circuit Protection prevents battery from overcharging or over-discharging
- Fast 1A USB-C charging 2.5 hour charge time
- High quality USB-C charging cable inc. (0.5m)
- Can also work with 2 x CR123A lithium batteries (not inc.)
- Safety nylon wrist strap included