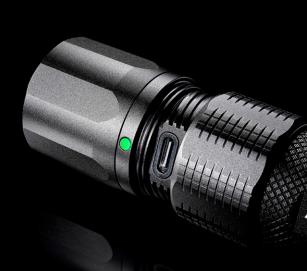

## F-1400 DUAL POWER ALUMINIUM FLASHLIGHT

- High quality 1400 lumen white LED, 6500k
- Hard anodized die cast matte aluminium body
- Tactical rubberised tail switch
- 4 light modes and 8Hz defence strobe
- Flawless smooth reflector for long distance beam Can also work with 2 x CR123A lithium batteries
- IP68 dust and waterproof 1m submersible
- Impact resistant to 2m
- Built-in concealed USB-C charging port
- Battery level and charging indicator LED

- Circuit Protection prevents battery from overcharging or over-discharging
- Fast 1A USB-C charging 2.5 hour charge time
- High quality USB-C charging cable inc. (0.5m)
- Can also work with 2 x CR123A lithium batteries (not inc.)
- Safety nylon wrist strap included