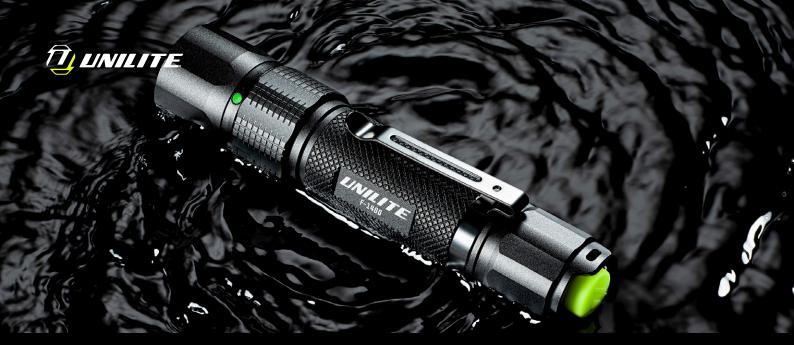

## F-1400 DUAL POWER ALUMINIUM FLASHLIGHT

- High quality 1400 lumen white LED, 6500k
- Hard anodized die cast matte aluminium body
- Tactical rubberised tail switch
- 4 light modes and 8Hz defence strobe
- Flawless smooth reflector for long distance beam Can also work with 2 x CR123A lithium batteries
- IP68 dust and waterproof 1m submersible
- Impact resistant to 2m
- Built-in concealed USB-C charging port
- Battery level and charging indicator LED

- Circuit Protection prevents battery from overcharging or over-discharging
- Fast 1A USB-C charging 2.5 hour charge time
- High quality USB-C charging cable inc. (0.5m)
- Can also work with 2 x CR123A lithium batteries (not inc.)
- Safety nylon wrist strap included